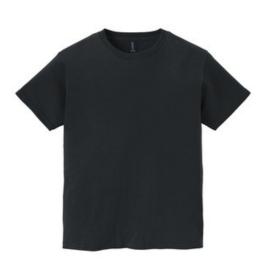

# Anvil $^{\ensuremath{\text{B}}}$ Youth 100% Combed Ring Spun Cotton T-Shirt 990B

- 4.3-ounce, 100% combed ring spun cotton
- 65/35 poly/combed ring spun cotton (Heather Dark Grey)
- 65/35 poly/ring spun cotton (Heather Blue)
- 90/10 ring spun cotton/poly (Heather Grey)
- TearAw ay label
- Seamed collar
- Shoulder-to-shoulder taping
- Double-needle sleeves and hem/li>
- Semi-fitted tubular body