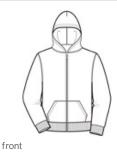

# Youth NuBlend<sup>®</sup> Full-Zip Hooded Sweatshirt. 993B

- 8-ounce, 50/50 cotton/poly NuBlend® pill-resistant fleece
- High stitch density for a smooth printing canvas
- Single-ply hood
- 1x1 rib knit cuffs and waistband
- Double-needle, coverseamed neck, armholes and
- w aistband
- Front pouch pockets
- No draw cord at hood