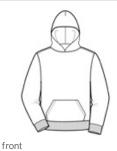

# Youth NuBlend<sup>®</sup> Pullover Hooded Sweatshirt. 996Y

- 8-ounce, 50/50 cotton/poly NuBlend® pill-resistant fleece
- High stitch density for a smooth printing surface
- Tw o-ply hood
- No draw cord at hood
- 1x1 rib knit in cuffs and waistband
- Front pouch pocket
- Double-needle coverseamed neck, armholes and
- w aistband
- Ash (formerly Birch)
- No draw cord at hood