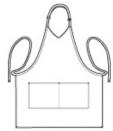

- 8-ounce, 65/35 poly/cotton twill
- Adjustable neck strap
- Tw o front pockets
- 27.5"w x 30"l

#### SIZE CHART

|                    | OSFA       |
|--------------------|------------|
| Length             | 30         |
| Apron Waist Width  | 27 1/2     |
| Apron Width at Top | 10 1/2     |
| Pockets            | 8 1/2 x 17 |