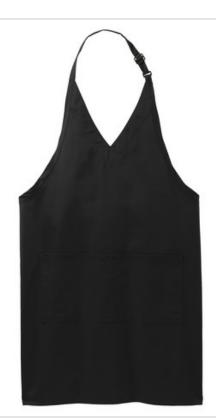

# Port Authority<sup>®</sup> Easy Care Tuxedo Apron with Stain Release. A704

The tailored, upscale look of the tuxedo v-neck--along with its stain and wrinkle protection--makes this the apron of choice for servers or front-of-the-house workers.

- 8-ounce, 65/35 poly/cotton twill
- Adjustable neck strap
- Tw o front pockets
- 27.5"w x 30"l