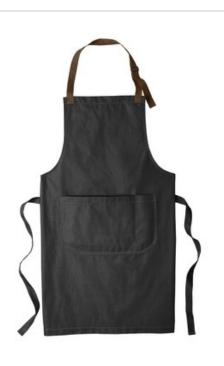

## Port Authority <sup>®</sup> Market Full-Length Bib Apron. A800

Craftsman styling creates a signature look in this apron that¿s perfect for bistros, pubs, cooking classes and more. The w rinkle-resistant fabric has a denim-like look w hich blends performance w ith style to make a sophisticated statement.

- 7-ounce, 60/40 cotton/poly yarn-dyed twill
- Adjustable contrast webbing neck strap with antique-finish metal slider
- Patch pocket, pen pocket
- Self-fabric w aist ties
- Contrast stitch details
- Measures: 25"w x 34.5"l