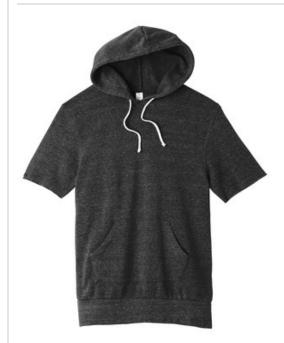

# DISCONTINUED Alternative Eco-Fleece <sup>™</sup> Baller Pullover Hoodie. AA3501

Inspired by classic gymwear, this vintage-soft fleece pullover has cut-off sleeves for between-the-seasons comfort.

- 6.49-ounce, 50/46/4 poly/cotton/rayon
- Classic fit
- Hoodie with natural draw cords
- Set-in sleeves
- Raw sleeve hems
- Kangaroo pocket
- Ribbed hem