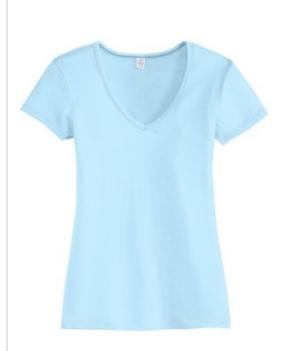

# DISCONTINUED Alternative Women's The Keepsake V-Neck Vintage 50/50 Tee. AA5056

Exclusive Style! Everything you love about our classic Keepsake 50/50 Tee-soft, breathable fabric and a fit that's fit for anything-just with a v-neckline.

- 4.4-ounce, 50/50 cotton/poly
- Slim fit
- Tear-aw ay label
- Bound and mitered v-neck
- Blind stitch hems

Vintage 50/50 fabric infuses each garment with unique character. Please allow for slight color variations. Alternative Apparel reserves the right to prohibit the addition to any Alternative Apparel product any mark, name, design or logo that does not meet the high standards of the brand. Please contact your sales representative with questions. These products may not be resold without embellishment. **CARE INSTRUCTIONS** Machine w ash cold. Tumble dry low.