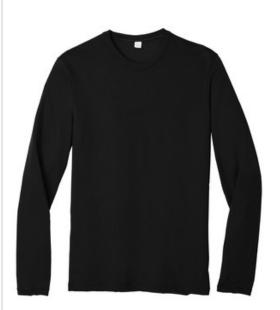

# DISCONTINUED Alternative The Keeper Vintage 50/50 Long Sleeve Tee. AA5100

With fabric that is breathable and cool, The Keeper is a long sleeve tee that will last.

- 4.4-ounce, 50/50 cotton/poly
- Classic fit
- Tear-aw ay label
- Bound neck
- Blind stitch hem