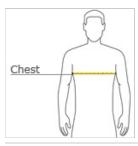

#### HOW TO MEASURE

### CHEST WIDTH

Measure under the arm and around the fullest part of the chest with arms  $\mbox{dow}\, \mbox{n}$ , keeping tape horizontal.