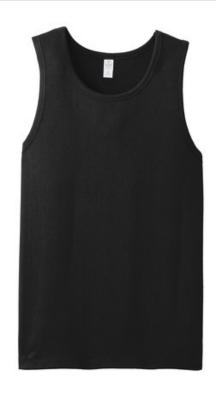

# **DISCONTINUED Alternative Rebel Blended Jersey** Tank. AA6043

The sleeveless silhouette of the Rebel Blended Jersey is perfect for warmer weather.

- 4.3-ounce 60/40 combed ring spun cotton/poly
- Classic fit
- Tear-aw ay label
- Jersey binding at neckline and armholes