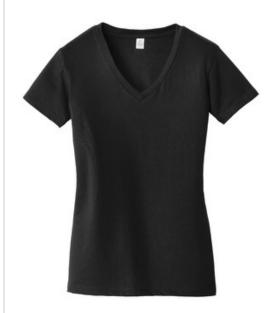

# **DISCONTINUED Alternative Women's Runaway Blended Jersey V-Neck Tee. AA6046**

With a classic fit, this soft V-neck tee requires little else to complete a casual, everyday look.

- 4.3-ounce 60/40 combed ring spun cotton/poly
- Classic fit
- Tear-aw ay label
- Ribbed V-neck