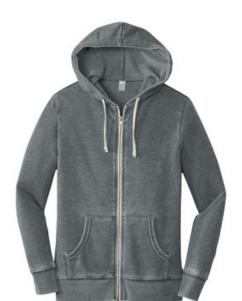

# **DISCONTINUED Alternative Burnout Laid-Back Zip Hoodie.** AA8636

Made with super-soft Burnout French Terry, this zip hoodie has an authentic worn-in look and feel.

- 7.6-ounce, 65/35 cotton/poly
- Hoodie with natural draw cords
- Kangaroo pocket
- Ribbed sleeve cuffs