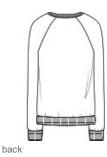

# **DISCONTINUED** Alternative Washed Terry Champ AA9575WT

With a laid-back retro vibe, this crew keeps you comfortable every time you wear it.

- 6.5-ounce, 100% cotton French terry
- Classic fit
- Raglan sleeves with coverstitch at armholes
- Ribbed knit cuffs and hem