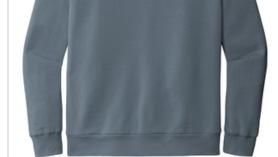

# **DISCONTINUED** Alternative Washed Terry Champ AA9575WT

With a laid-back retro vibe, this crew keeps you comfortable every time you wear it.

- 6.5-ounce, 100% cotton French terry
- Classic fit
- Raglan sleeves with coverstitch at armholes
- Ribbed knit cuffs and hem