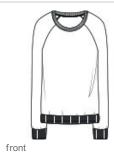

# **DISCONTINUED** Alternative Washed Terry Champ AA9575WT

With a laid-back retro vibe, this crew keeps you comfortable every time you wear it.

- 6.5-ounce, 100% cotton French terry
- Classic fit
- Raglan sleeves with coverstitch at armholes
- Ribbed knit cuffs and hem