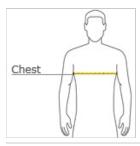

#### HOW TO MEASURE

### CHEST WIDTH

Measure under the arm and around the fullest part of the chest with arms  $\mbox{dow}\, \mbox{n}$ , keeping tape horizontal.

### SIZE CHART

|       | XS    | S     | М     | L     | XL    | 2XL   | 3XL   |
|-------|-------|-------|-------|-------|-------|-------|-------|
| Chest | 32-34 | 35-37 | 38-40 | 41-43 | 44-46 | 47-48 | 49-50 |