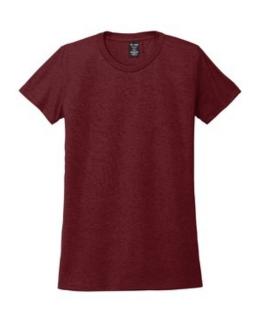

# Allmade <sup>®</sup> Women's Tri-Blend Tee AL2008

Feel your impact in this crazy-soft sustainable tee that uses an equivalent of up to 6 recycled plastic water bottles.

• 4.2-ounce, 50% recycled polyester, 25% organic ring spun cotton, 25% modal

• This product's carbon footprint has been measured and reduced through a combination of preferred materials and investing in carbon offset projects though the ClimeCo

Certified Product<sup>™</sup> Program

- 1x1 rib knit neck
- Shoulder to shoulder taping
- Side seams
- Recycled tear-aw ay label