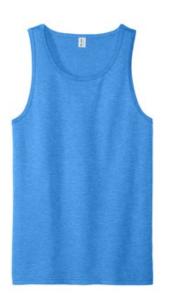

## Allmade<sup>®</sup> Unisex Tri-Blend Tank AL2019

Feel your impact in this crazy-soft sustainable tank that uses an equivalent of up to 6 recycled plastic water bottles.

• 4.2-ounce, 50% recycled polyester, 25% organic ring spun cotton, 25% modal

 25% recycled polyester, 25% polyester, 25% organic ring spun cotton, 25% modal (Aluminum Grey)

• This product's carbon footprint has been measured and reduced through a combination of preferred materials and investing in carbon offset projects though the ClimeCo