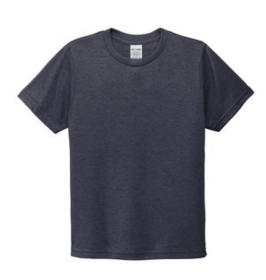

# Allmade <sup>®</sup> Youth Tri-Blend Tee AL207

Feel your impact in this crazy-soft sustainable tee that uses an equivalent of up to 6 recycled plastic water bottles.

- 4.2-ounce, 50% recycled polyester, 25% organic ring spun cotton, 25% modal
- 1x1 rib knit neck

 This product's carbon footprint has been measured and reduced through a combination of preferred materials and investing in carbon offset projects though the ClimeCo

Certified Product<sup>™</sup> Program

- Shoulder to shoulder taping
- Side seams
- Recycled tear-aw ay label

back