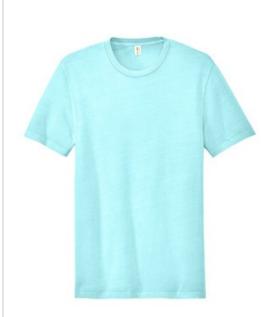

## Allmade<sup>®</sup> Unisex Mineral Dye Organic Cotton Tee AL2400

A sustainable dye system that uses minerals transform these 100% organic cotton tees into styles that are not only colorful and one-of-a-kind, but also affordable.

4.5-ounce, 100% organic combed ring spun cotton, 30 singles

 This product's carbon footprint has been measured and reduced through a combination of preferred materials and investing in carbon offset projects though the ClimeCo

Certified Product<sup>™</sup> Program

- 1x1 rib knit neck
- Shoulder to shoulder taping
- Side seams
- Tear-aw ay label

The mineral-dying process infuses each garment with unique character. Please allow for slight color variation in production and washing. CARE INSTRUCTIONS Machine Wash Cold With Like Colors. Do Not Bleach. Tumble