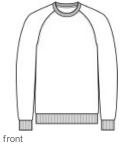

Certified Product<sup>™</sup> Program

- Recycled tw ill neck tape
- 2x1 rib knit neck
- Raglan sleeves
- Side seams
- 2x1 rib knit cuffs and hem
- Recycled tear-aw ay label

CARE INSTRUCTIONS

Machine Wash Cold With Like Colors. Do Not Bleach. Tumble Dry Low. Warm Iron If Needed.