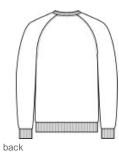

Certified Product<sup>™</sup> Program

- Recycled tw ill neck tape
- 2x1 rib knit neck
- Raglan sleeves
- Side seams
- 2x1 rib knit cuffs and hem
- Recycled tear-aw ay label

CARE INSTRUCTIONS

Machine Wash Cold With Like Colors. Do Not Bleach. Tumble Dry Low. Warm Iron If Needed.