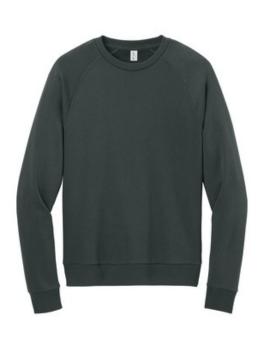

# Allmade<sup>®</sup> Unisex Organic CVC Fleece Crewneck Sweatshirt AL5004

Feel your impact in this sustainable fleece style. Crafted from a blend of organic combed ring spun cotton, mixed in with some recycled polyester to create a super soft, relaxed fit.

• 8.2-ounce, 60% organic combed ring spun cotton/40% recycled polyester, 3-end fleece

 This product's carbon footprint has been measured and reduced through a combination of preferred materials and investing in carbon offset projects though the ClimeCo

Certified Product<sup>™</sup> Program

- Recycled tw ill neck tape
- 2x1 rib knit neck
- Raglan sleeves
- Side seams
- 2x1 rib knit cuffs and hem
- Recycled tear-aw ay label

CARE INSTRUCTIONS

Machine Wash Cold With Like Colors. Do Not Bleach. Tumble Dry Low. Warm Iron If Needed.