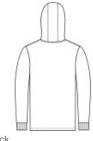

## **CARE INSTRUCTIONS**

Machine Wash Cold Gentle Cycle. Do Not Bleach. Tumble Dry Low. Iron Low.

front

back