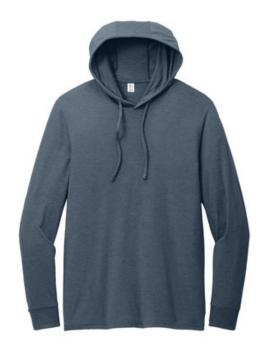

# Allmade<sup>®</sup> Unisex Tri-Blend Hoodie Tee AL6003

Feel your impact in this crazy-soft sustainable hoodie tee that has had its total carbon footprint reduced and uses an equivalent of up to 6 recycled plastic water bottles.

- 4.2-ounce, 50% recycled polyester/25% organic ring spun cotton/25% modal, 30 singles
- This product's carbon footprint has been measured and reduced through a combination of preferred materials and investing in carbon offset projects though the ClimeCo

Certified Product<sup>™</sup> Program

- 1x1 rib knit sleeve cuffs
- Shoulder to shoulder taping
- Self-fabric draw cords
- Side seams
- Recycled tear-aw ay label