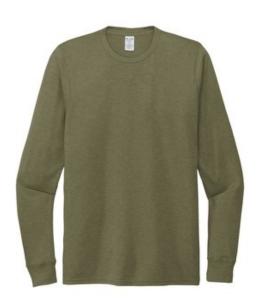

# Allmade <sup>®</sup> Unisex Tri-Blend Long Sleeve Tee AL6004

Feel your impact in this crazy-soft sustainable tee that uses an equivalent of up to 6 recycled plastic water bottles.

• 4.2-ounce, 50% recycled polyester, 25% organic ring spun cotton, 25% modal

• This product's carbon footprint has been measured and reduced through a combination of preferred materials and investing in carbon offset projects though the ClimeCo

Certified Product<sup>™</sup> Program

- 1x1 rib knit neck and sleeve cuffs
- Shoulder to shoulder taping
- Side seams
- Recycled tear-aw ay label