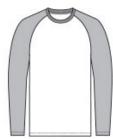

# Allmade<sup>®</sup> Unisex Tri-Blend Long Sleeve Colorblock Raglan AL6009

Feel your impact in this crazy-soft sustainable ragian that has had its total carbon footprint reduced and uses an equivalent of up to 6 recycled plastic water bottles.

Certified Product<sup>™</sup> Program

- 1x1 rib knit neck
- Back neck taping
- Side seams
- Recycled tear-aw ay label

#### **CARE INSTRUCTIONS**

Machine Wash Cold Gentle Cycle. Do Not Bleach. Tumble Dry Low. Iron Low.

front