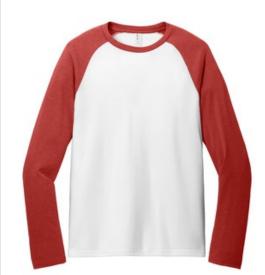

# Allmade<sup>®</sup> Unisex Tri-Blend Long Sleeve Colorblock Raglan AL6009

Feel your impact in this crazy-soft sustainable ragian that has had its total carbon footprint reduced and uses an equivalent of up to 6 recycled plastic water bottles.

- 4.2-ounce, 50% recycled polyester/25% organic ring spun cotton/25% modal, 30 singles
- This product's carbon footprint has been measured and reduced through a combination of preferred materials and investing in carbon offset projects though the ClimeCo

Certified Product<sup>™</sup> Program

- 1x1 rib knit neck
- Back neck taping
- Side seams
- Recycled tear-aw ay label

#### COLOR INFORMATION

Please note: PMS code information is shown only when an exact match is available.

Aluminum Grey/ Bright White PMS 423C

Azure Blue/ Bright White PMS 279C

Deep Black/ Aluminum Grey PMS BLACK C

Olive You Green/ Bright White PMS 5773C

Rebel Blue/ Bright White PMS 534C

Rise Up Red/ Bright White PMS 186C

Space Black/ Bright White PMS BLACK 3C