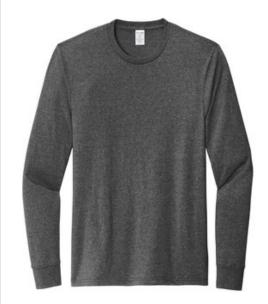

# Allmade $^{\mbox{\scriptsize $\mathbb{R}$}}$ Unisex Long Sleeve Recycled Blend Tee AL6204

This tee is for Mother Nature's biggest fans. We take cotton scraps from the cutting room floor, add in 50% recycled poly and then stay true to the original t-shirt color by not re-dying it, which saves water usage and energy.

- 4.5-ounce, 50% recycled cotton/50% post-consumer recycled polyester, 30 singles
- 60% recycled cotton/40% post-consumer recycled polyester (Remade Grey Heather)
- This product's carbon footprint has been measured and reduced through a combination of preferred materials and investing in carbon offset projects though the ClimeCo

Certified Product<sup>™</sup> Program

- 1x1 rib knit neck
- Shoulder-to-shoulder taping
- Side seams
- 1x1 rib knit cuffs
- Recycled tear-aw ay label

Machine Wash Cold. Do Not Bleach. Tumble Dry Low. Iron Low.