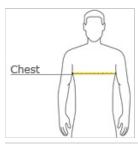

## HOW TO MEASURE

### CHEST WIDTH

Measure under the arm and around the fullest part of the chest with arms  ${\sf dow}\,{\sf n},$  keeping tape horizontal.

### SIZE CHART

| ١. |       | XS    | S     | М     | L     | XL    | 2XL   | 3XL   | 4XL   |
|----|-------|-------|-------|-------|-------|-------|-------|-------|-------|
|    | Chest | 32-34 | 35-37 | 38-40 | 41-43 | 44-46 | 47-49 | 50-53 | 54-57 |