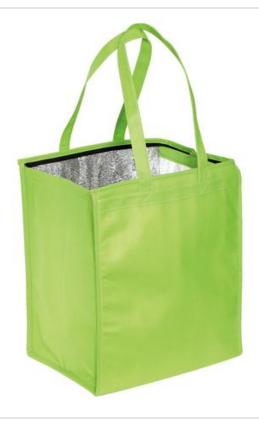

# **Insulated Polypropylene Grocery Tote B161**

A fully insulated main compartment keeps food hot or cold for picnics, sporting events and other gatherings. Double-stitched seams and reinforced handles add durability.

- 100 gram, 100% polypropylene
- Zippered opening
- Self-fabric handles
- Dimensions: 15.5"h x 13"w x 10"d

\*Due to the nature of polypropylene fabric, special care must be taken throughout the printing process. Heat transfer or screen printing are preferred decoration options.