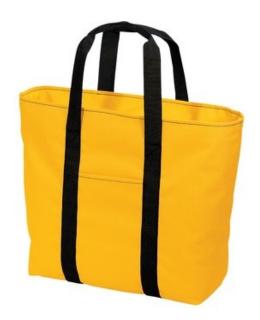

## Port Authority® All-Purpose Tote. B5000

The perfect extra large tote for everyday excursions.

- 600 denier polyester canvas
- Zippered main compartment
- Front flat pocket for easy decoration
- Interior zippered pocket with key fob
- Dimensions: 16" h x 15.5" w x 7.25" d; Approx. 1,798 cubic inches

Note: Bags not intended for use by children 12 and under. Includes a California Prop 65 and social responsibility hangtag.

front

back