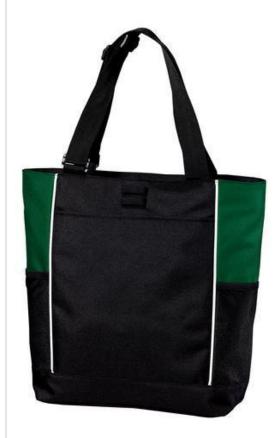

## Port Authority® Panel Tote. B5160

This tote has a secure zippered top and adjustable webbing handles for easy carrying.

- 600 denier polyester canvas
- Zippered opening
- Large front pocket for easy decoration
- Adjustable w eb handles
- Pen holder loops
- Tw o side mesh pockets
- Dimensions: 14.875" h x 13.25" w x 5.125" d; Approx.

1,010 cubic inches

Note: Bags not intended for use by children 12 and under. Includes a California Prop 65 and social responsibility hangtag.

front