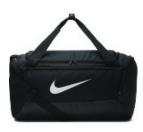

## **DISCONTINUED Nike Brasilia Small Duffel BA5957**

This duffel has a spacious main compartment and specialized pockets to get you through your day from gym to office and home. A shoulder strap and handles offer plenty of carrying options.

- 100% polyester
- Dual-zip main compartment provides secure, ample storage
- Shoe compartment stores footwear separately from other
- gear
- Double handles and a shoulder strap offer versatile carrying options
- Exterior zippered pocket allow s easy access to your things
- Interior zippered pocket to stash valuables
- Contrast Sw oosh design trademark
- Dimensions: 20"l x 11"w x 11"h; Approx. 2,420 cubic inches

front

back

COLOR INFORMATION

Please note: PMS code information is shown only when an exact match is available.