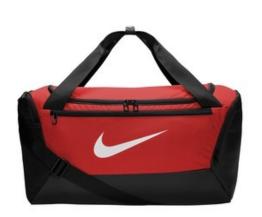

## **DISCONTINUED Nike Brasilia Small Duffel BA5957**

This duffel has a spacious main compartment and specialized pockets to get you through your day from gym to office and home. A shoulder strap and handles offer plenty of carrying options.

- 100% polyester
- Dual-zip main compartment provides secure, ample storage
- Shoe compartment stores footwear separately from other
- gear
- Double handles and a shoulder strap offer versatile carrying options
- Exterior zippered pocket allow s easy access to your things
- Interior zippered pocket to stash valuables
- Contrast Sw oosh design trademark
- Dimensions: 20"l x 11"w x 11"h; Approx. 2,420 cubic inches