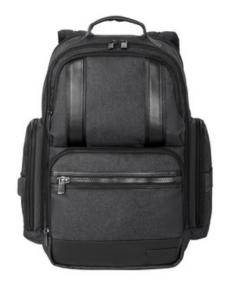

## **Brooks Brothers**® **Grant Backpack BB18820**

Thoroughly curated and meticulously designed, this business pack is anything but ordinary. A dedicated back compartment is padded to protect your tech w hile organizational pockets give you a place to put all your essentials.

- Tw o-tone 600D polyester canvas
- Genuine leather trim and details
- Metal zippered main compartment
- Padded back laptop compartment
- Zippered top, bottom and side pockets
- Stow able shoulder straps
- Integrated carry handle with leather wrap trim
- Metal zipper pulls with Brooks Brothers logo
- Exterior debossed Brooks Brothers leather label
- Padded luggage trolley pass through on back
- Laptop compartment: 16"h x 11"w
- Dimensions: 17.5"h x 11"w x 6"d
- Capacity: 1,155 cu. in./18.9 L
- Weight: 3.13 lbs./1.41 kg