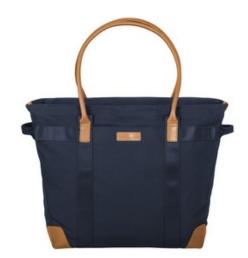

## **Brooks Brothers<sup>®</sup> Wells Laptop Tote BB18840**

Whether you're going into the office or on a weekend trip, this tote has all the features you need to keep your technology safe and secure.

- 12-ounce cotton canvas with DWR finish
- Leather trim and details
- Metal zippered main compartment
- Padded laptop compartment
- Front pocket with snap closure
- Leather carry handles
- Side seatbelt w ebbing handles
- Leather zipper pulls with Brooks Brothers logo
- Exterior debossed Brooks Brothers leather label
- Luggage trolley pass through on back
- Laptop compartment: 11"h x 14"w
- Dimensions: 14"h x 15"w x 7"d
- Capacity: 1,792 cu. in./29.3 LWeight: 2.54 lbs./1.15 kg