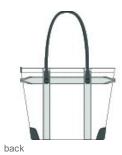

## **Brooks Brothers<sup>®</sup> Wells Laptop Tote BB18840**

Whether you're going into the office or on a weekend trip, this tote has all the features you need to keep your technology safe and secure.

- 12-ounce cotton canvas with DWR finish
- Leather trim and details
- Metal zippered main compartment
- Padded laptop compartment
- Front pocket with snap closure
- Leather carry handles
- Side seatbelt w ebbing handles
- Leather zipper pulls with Brooks Brothers logo
- Exterior debossed Brooks Brothers leather label
- Luggage trolley pass through on back
- Laptop compartment: 11"h x 14"w
- Dimensions: 14"h x 15"w x 7"d
- Capacity: 1,792 cu. in./29.3 LWeight: 2.54 lbs./1.15 kg