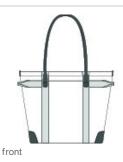

## **Brooks Brothers<sup>®</sup> Wells Laptop Tote BB18840**

Whether you're going into the office or on a weekend trip, this tote has all the features you need to keep your technology safe and secure.

- 12-ounce cotton canvas with DWR finish
- Leather trim and details
- Metal zippered main compartment
- Padded laptop compartment
- Front pocket with snap closure
- Leather carry handles
- Side seatbelt w ebbing handles
- Leather zipper pulls with Brooks Brothers logo
- Exterior debossed Brooks Brothers leather label
- Luggage trolley pass through on back
- Laptop compartment: 11"h x 14"w
- Dimensions: 14"h x 15"w x 7"d
- Capacity: 1,792 cu. in./29.3 LWeight: 2.54 lbs./1.15 kg