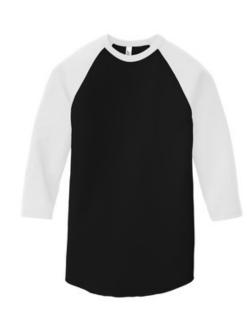

# DISCONTINUED American Apparel <sup>®</sup> Poly-Cotton 3/4-Sleeve Raglan T-Shirt. BB453W

- 3.7-ounce, 50/50 poly/combed ring spun cotton, 36 singles
- Raglan 3/4 sleeves
- Serged hem
- Slim fit