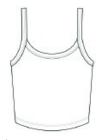

#### **CARE INSTRUCTIONS**

Machine Wash Warm. Inside Out. With Like Colors. Only Non-Chlorine Bleach. Tumble Dry Low. Medium Iron. Do Not Iron Decorate. Do Not Dry Clean.

front

back