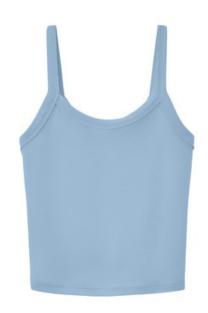

# BELLA+CANVAS® Women's Micro Rib Spaghetti Strap Tank BC1012

- Stretch fit
- Scoop neck
- 1x1 micro rib
- Side seamed
- Mid-length
- Tear-aw ay label
- 5.4-ounce, 52/48 Airlume combed and ring spun cotton/polyester, 32 singles
- Athletic Heather: 90/10 Airlume combed and ring spun cotton/polyester