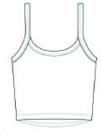

#### **CARE INSTRUCTIONS**

Machine Wash Warm. Inside Out. With Like Colors. Only Non-Chlorine Bleach. Tumble Dry Low. Medium Iron. Do Not Iron Decorate. Do Not Dry Clean.

front

back