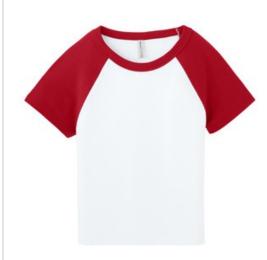

# BELLA+CANVAS® Women's Micro Rib Raglan Baby Tee BC1201

- Stretch fit
- Crew neck binding
- Set-in cap sleeve
- 1x1 micro rib
- Side seamed
- Mid-length
- Tear-aw ay label
- 5.4-ounce, 52/48 Airlume combed and ring spun cotton/polyester, 32 singles
- Athletic Heather/Black: 90/10 Airlume combed and ring spun cotton/polyester

White/ Red

White/ True Roy al