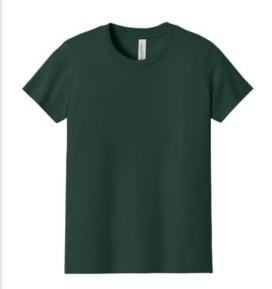

# BELLA+CANVAS $^{\mbox{\scriptsize R}}$ Youth Jersey Short Sleeve Tee. BC3001Y

- Classic fit
- Tear-aw ay label
- Side seamed
- Solid Colors: 4.2-ounce, 100% Airlume combed and ring spun cotton, 32 singles