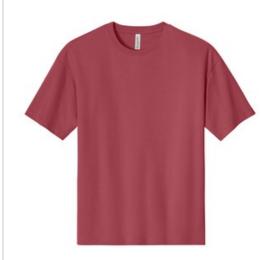

# BELLA+CANVAS® Unisex 6-Ounce Heavyweight Tee BC3010

- Boxy relaxed fit
- Drop shoulder
- Side seamed
- Tear-aw ay label
- 6-ounce, 100% Airlume combed and ring spun cotton, 20 singles
- Athletic Heather: 90/10 Airlume combed and ring spun cotton/polyester