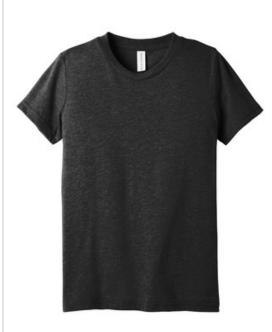

# BELLA+CANVAS<sup>®</sup> Youth Triblend Short Sleeve Tee. BC3413Y

Retail fit

Tear-aw ay label

- Side seamed
- 3.8-ounce, 50/25/25 poly/Airlume combed and ring spun cotton/rayon, 40 singles

#### CARE INSTRUCTIONS

Machine w ash w arm, inside out, w ith like colors. Only noncholorine bleach. Tumble dry low. Medium iron. Do not iron decoration. Do not dry clean.

front

HOW TO MEASURE