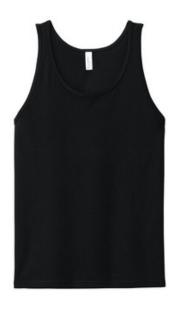

# BELLA+CANVAS® Unisex Heather CVC Tank BC3480CVC

- Modern fit
- Side seamed
- Tear-aw ay label
- 4.2-ounce, 52/48 Airlume combed and ring spun cotton/polyester, 32 singles
- Athletic Heather and Black Heather: 90/10 Airlume combed and ring spun cotton/polyester