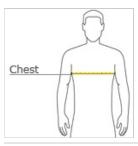

#### HOW TO MEASURE

#### CHEST WIDTH

Measure under the arm and around the fullest part of the chest with arms  $\mbox{dow}\, \mbox{n}$ , keeping tape horizontal.

#### SIZE CHART

|       | XS    | S     | М     | L     | XL    | 2XL   |
|-------|-------|-------|-------|-------|-------|-------|
| Chest | 31-34 | 34-37 | 38-41 | 42-45 | 46-49 | 50-53 |