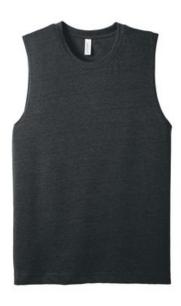

# DISCONTINUEDBELLA+CANVAS $^{(\!R\!)}$ Unisex Jersey Muscle Tank. BC3483

- Retail fit
- Tear-aw ay label
- Side seamed
- Solid Colors: 4.2-ounce, 100% Airlume combed and ring spun cotton, 32 singles
- Dark Grey Heather: 52/48 Airlume combed and ring spun cotton/poly