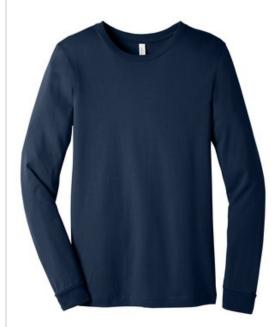

# BELLA+CANVAS <sup>®</sup> Unisex Jersey Long Sleeve Tee. BC3501

- Retail fit
- Tear-aw ay label
- Side seamed
- Ribbed cuffs
- 4.2-ounce, 100% Airlume combed and ring spun cotton, 32 singles