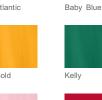

## COLOR INFORMATION

## Please note: PMS code information is shown only when an exact match is available.

Olive

Steel Blue

Canvas Red

Teal

Carolina Blue

Dark Grey PMS 432C

Toast