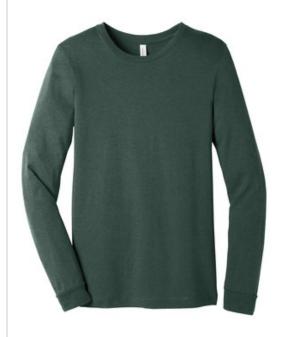

# BELLA+CANVAS<sup>®</sup> Unisex Heather CVC Long Sleeve Tee BC3501CVC

- Retail fit
- Tear-aw ay label
- Side seamed
- Ribbed cuffs
- Heather CVC/Blend Colors: 4.2-ounce, 52/48 Airlume combed and ring spun cotton/poly
- Athletic Heather/Black Heather: 4.2-ounce, 90/10 Airlume combed and ring spun cotton/poly
- Select colors XS-3XL