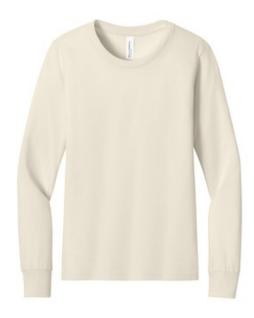

# **BELLA+CANVAS<sup>®</sup> Youth Jersey Long Sleeve Tee BC3501Y**

- Retail fit
- Crew neck
- Side seamed
- Ribbed cuff
- Tear-aw ay label
- 4.2-ounce, 100% Airlume combed and ring spun cotton, 32 singles

### COLOR INFORMATION

Please note: PMS code information is shown only when an exact match is available.

Black PMS BLACK C

Natural PMS 7500CP

Navy PMS 533C

White PMS WHITE C