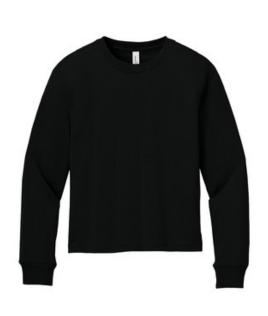

# BELLA+CANVAS<sup>®</sup> Youth 6-Ounce Heavyweight Long Sleeve Tee BC3511Y

- Boxy relaxed fit
- Double-stitched neck
- Semi-drop shoulder .
- Side seamed
- Tear-aw ay label
- 6-ounce, 100% Airlume combed and ring spun cotton, 20 singles
- Athletic Heather: 90/10 Airlume combed and ring spun cotton/polyester