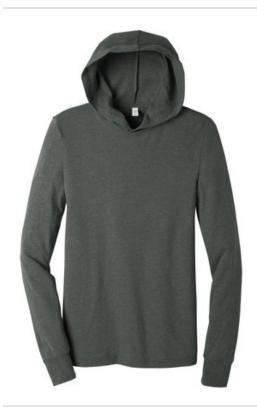

# BELLA+CANVAS<sup>®</sup> Unisex Jersey Long Sleeve Hoodie. BC3512

- Retail fit
- Tear-aw ay label
- Crossover V at neckline
- Side seamed

• 4.2-ounce, 100% Airlume combed and ring spun cotton, 32 singles