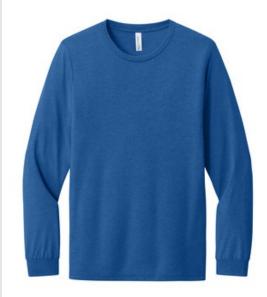

# $\mbox{BELLA+CANVAS}^{\mbox{\scriptsize (R)}}$ Unisex Triblend Long Sleeve Tee BC3513

- Retail fit
- Tear-aw ay label
- Side seamed
- Ribbed cuffs
- 3.8-ounce, 50/25/25 poly/Airlume combed and ring spun cotton/rayon, 40 singles
- Select colors XS-3XL

#### **CARE INSTRUCTIONS**

Machine Wash Warm, Inside Out, With Like Colors. Only Non-Chlorine Bleach. Tumble Dry Low. Medium Iron. Do Not Iron Decoration. Do Not Dry Clean.

front