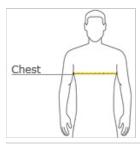

#### HOW TO MEASURE

#### CHEST WIDTH

Measure under the arm and around the fullest part of the chest with arms  $\mbox{dow}\, \mbox{n}$ , keeping tape horizontal.

#### SIZE CHART

|       | s     | М     | L     |
|-------|-------|-------|-------|
| Size  | 6-8   | 10-12 | 14-16 |
| Chest | 28-30 | 30-32 | 32-34 |