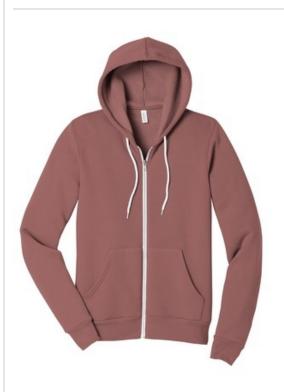

# BELLA+CANVAS<sup>®</sup> Unisex Sponge Fleece Full-Zip Hoodie. BC3739

- Retail fit
- Tear-aw ay label
- White draw cords
- Side seamed
- Full-zip with white taping
- Rib knit cuffs and hem
- Solid Colors and Heather Colors: 8-ounce, 52/48 Airlume
- combed and ring spun cotton/poly fleece, 32 singles
- Athletic Heather: 8-ounce, 90/10 Airlume combed and ring spun cotton/poly fleece, 32 singles//li>
- Black Heather: 8-ounce, 85/15 Airlume combed and ring spun cotton/poly fleece, 32 singles
- Heather Navy: 8-ounce, 60/40 Airlume combed and ring spun cotton/poly fleece, 32 singles
- DTG Colors: 8-ounce, 70/30 Airlume combed and ring spun cotton/poly fleece, 32 singles
- Black available up to 3XL