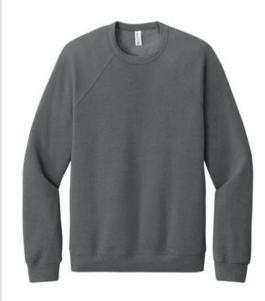

# BELLA+CANVAS <sup>®</sup> Unisex Sponge Fleece Raglan Sweatshirt. BC3901

- Retail fit
- Tear-aw ay label
- Raglan sleeves
- Side seamed
- Rib knit cuffs and hem
- Solid Colors and Heather Colors: 8-ounce, 52/48 Airlume combed and ring spun cotton/poly fleece, 32 singles
- Triblend Colors: 8-ounce, 50/37.5/12.5 poly/Airlume combed and ring spun cotton/rayon, 32 singles
- Athletic Heather: 8-ounce, 90/10 Airlume combed and ring spun cotton/poly fleece, 32 singles