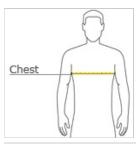

#### HOW TO MEASURE

#### CHEST WIDTH

Measure under the arm and around the fullest part of the chest with arms down, keeping tape horizontal.

#### SIZE CHART

|       | XS    | S     | М     | L     | XL    | 2XL   |
|-------|-------|-------|-------|-------|-------|-------|
| Chest | 31-34 | 34-37 | 38-41 | 42-45 | 46-49 | 50-53 |