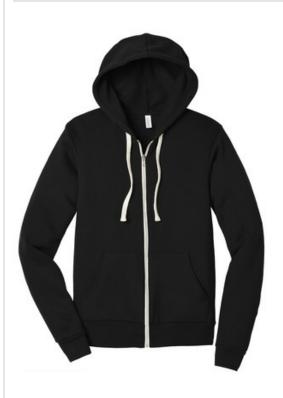

# BELLA+CANVAS<sup>®</sup> Unisex Triblend Sponge Fleece Full-Zip Hoodie. BC3909

Retail fit

Tear-aw ay label

- Side seamed
- Rib knit cuffs and hem

8.2-ounce, 50/37.5/12.5 poly fleece/Airlume combed and

ring spun cotton/rayon, 32 singles