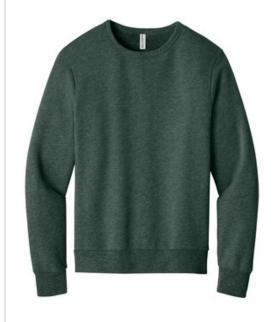

# BELLA+CANVAS® Unisex Sponge Fleece Classic Crewneck Sweatshirt BC3911

- Retail fit
- Semi set-in sleeves at the shoulder and cuffed at the wrists
- Side seamed
- Relaxed w aistband
- 8-ounce, 52/48 Airlume combed and ring spun cotton/poly fleece, 32 singles
- 8-ounce, 90/10 Airlume combed and ring spun cotton/poly fleece, 32 singles (Athletic Heather)