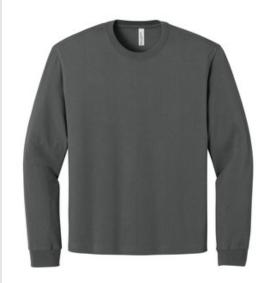

# BELLA+CANVAS<sup>®</sup> Unisex 7.5-Ounce Heavyweight Long Sleeve Tee BC4651

- Boxy relaxed fit
- Double-stitched 7/8 neck
- Drop shoulder
- Ribbed cuff
- Side seamed
- Tear-aw ay label
- 7.5-ounce, 100% Airlume combed and ring spun cotton
- Athletic Heather: 90/10 Airlume combed and ring spun cotton/polyester