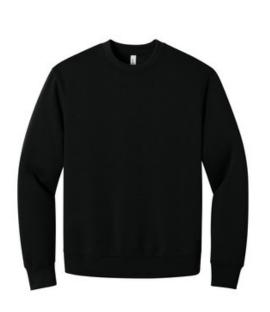

# BELLA+CANVAS<sup>®</sup> Unisex 10-Ounce Heavyweight Crewneck Sweatshirt BC4711

- Relaxed fit
- Double-needle stitched neck
- Slightly dropped set-in sleeve
- Interior brushed fleece
- Side seamed
- Tear-aw ay label
- 10-ounce, 60/40 Airlume combed and ring spun
- cotton/polyester fleece
- Athletic Heather: 94/6 Airlume combed and ring spun cotton/polyester