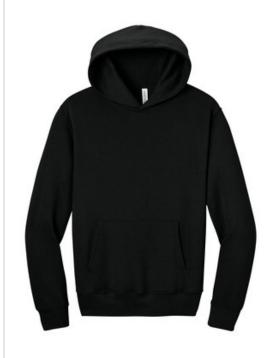

# **BELLA+CANVAS**<sup>®</sup> Unisex 10-Ounce Heavyweight Pullover Hoodie BC4719

- Relaxed fit
- Double layered hood with single dart construction, no draw cord
- Interior brushed fleece
- Side seamed
- Single front pocket
- Tear-aw ay label
- 10-ounce, 60/40 Airlume combed and ring spun cotton/polyester fleece
- Athletic Heather: 94/6 Airlume combed and ring spun cotton/polyester