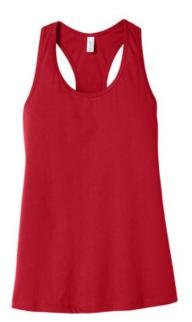

# BELLA+CANVAS <sup>®</sup> Women's Jersey Racerback Tank. BC6008

- Relaxed fit
- Tear-aw ay label
- Side seamed
- 4.2-ounce, 100% Airlume combed and ring spun cotton, 32
- Athletic Heather: 4.2-ounce, 90/10 Airlume combed and ring spun cotton/poly, 32 singles
- Dark Grey Heather: 4.2-ounce, 52/48 Airlume combed and ring spun cotton/poly, 32 singles