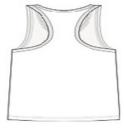

#### **CARE INSTRUCTIONS**

Machine wash warm, inside out, with like colors. Only noncholorine bleach. Tumble dry low. Medium iron. Do not iron decoration. Do not dry clean.

front

back