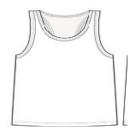

#### **CARE INSTRUCTIONS**

Machine wash warm, inside out, with like colors. Only noncholorine bleach. Tumble dry low. Medium iron. Do not iron decoration. Do not dry clean.

front

back